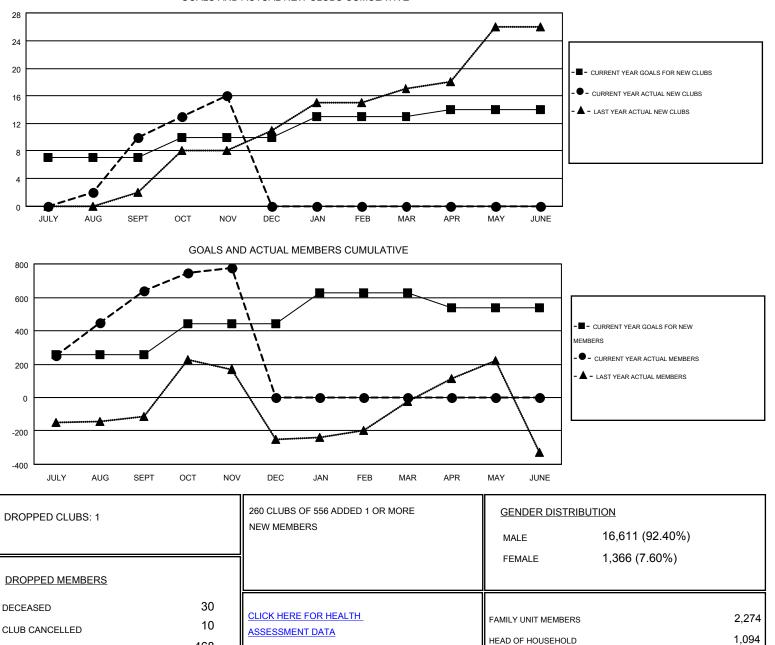

## MAHESH PASQUAL GMT

| Clubs<br>RESULTS FOR 2015-2016 |   |    |   |   | Members<br>RESULTS FOR 2015-2016 |     |     |     |     |
|--------------------------------|---|----|---|---|----------------------------------|-----|-----|-----|-----|
|                                |   |    |   |   |                                  |     |     |     |     |
| JULY/AUG/SEPT                  | 7 | 10 | 1 | 9 | JULY/AUG/SEPT                    | 259 | 967 | 327 | 640 |
| OCT/NOV/DEC                    | 3 | 6  | 0 | 6 | OCT/NOV/DEC                      | 181 | 316 | 181 | 135 |
| JAN/FEB/MAR                    | 3 | 0  | 0 | 0 | JAN/FEB/MAR                      | 189 | 0   | 0   | 0   |
| APR/MAY/JUNE                   | 1 | 0  | 0 | 0 | APR/MAY/JUNE                     | -90 | 0   | 0   | 0   |